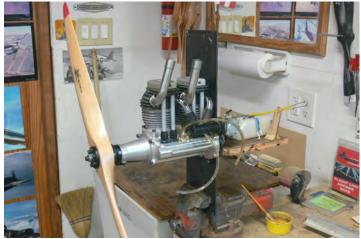

Cruz is flying a Great Planes GeeBee-R2, an oldies!



Geebee R2 landing! It looked funny w/o the cowling.



Here's another oldies, Ray's Hangar 9 Funtana X.



Red/White planes day!



And someone did not get the memo! It belongs to the Razon. A nice little high wing trainer with a 4C engine on it.



And a yellow one, this is Dave's 100 years old Telemaster!



Cruz's World Models Sport Wings 90, but this one has a 35 c.c. gas engine in it!



As always, model flying is not the only activity at the field. Hangar flying is a very important part of the day!



It is very nice to see more youngsters involve in the sport.

#### Jake's 1/3 Scale SPAD Build

Jake sent a few photos of his SPAD build in progress.



The fuselage in the bone.



Almost complete fuselage, still in the bone.



The engine on the test stand. Each cylinder is 60 c.c., total 120 c.c.! That should get the SPAD into the air.



The other side of the engine. It is a Valach VM 12012-4T Inline 4 Cycle engine. That little thing up front is a 32 X 12 propeller.



Time to break wind! The engine is on the engine break in stand.

Thank you for sharing your building project. Please keep the pictures/report coming. We'll be there for the maiden!

## 21 st Annual Fall RC Swap & Fun Fly

SWAP and Fly all day for \$5.00!

Saturday, September 9th, 2023 (Rain date Sunday the I0th)

The Flying Electrons Flying Site

N6I W17000 Kohler Lane, Menomonee Falls, Wisconsin

Gates open at 8:00AM

Open to the Public!

**Ample Parking, Food & Refreshments** available on site

\$5.00 Landing/Swap Fee for Pilots or Sellers

V