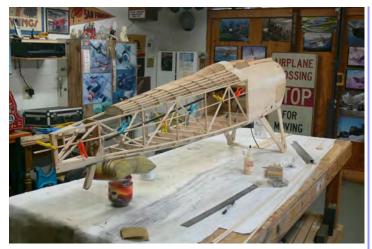

een plane.



Training session in session! With Jim flying and Dave watching!



Cruz is flying a Great Planes GeeBee-R2, an oldies!



Geebee R2 landing! It looked funny w/o the cowling.



Here's another oldies, Ray's Hangar 9 Funtana X.



Red/White planes day!



And someone did not get the memo! It belongs to the Razon. A nice little high wing trainer with a 4C engine on it.



And a yellow one, this is Dave's 100 years old Telemaster!



Cruz's World Models Sport Wings 90, but this one has a 35 c.c. gas engine in it!



As always, model flying is not the only activity at the field. Hangar flying is a very important part of the day!



It is very nice to see more youngsters involve in the sport.

#### Jake's 1/3 Scale SPAD Build

Jake sent a few photos of his SPAD build in progress.



The fuselage in the bone.



Almost complete fuselage, still in the bone.



The engine on the test stand. Each cylinder is 60 c.c., total 120 c.c.! That should get the SPAD into the air.



The other side of the engine. It is a Valach VM 12012-4T Inline 4 Cycle engine. That little thing up front is a 32 X 12 propeller.



Time to break wind! The engine is on the engine break in stand.

Thank you for sharing your building project. Please keep the pictures/report coming. We'll be there for the maiden!

## 21 st Annual Fall RC Swap & Fun Fly

SWAP and Fly all day for \$5.00!

Saturday, September 9th, 2023 (Rain date Sunday the I0th)

The Flying Electrons Flying Site

N6I W17000 Kohler Lane, Menomonee Falls, Wisconsin

Gates open at 8:00AM

Open to the Public!

**Ample Parking, Food & Refre