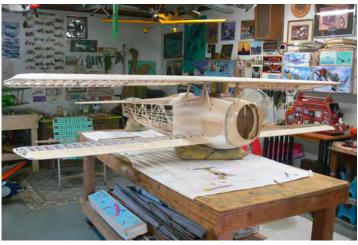

n in session! With Jim flying and Dave watching!



Cruz is flying a Great Planes GeeBee-R2, an oldies!



Geebee R2 landing! It looked funny w/o the cowling.



Here's another oldies, Ray's Hangar 9 Funtana X.



Red/White planes day!



And someone did not get the memo! It belongs to the Razon. A nice little high wing trainer with a 4C engine on it.



And a yellow one, this is Dave's 100 years old Telemaster!



Cruz's World Models Sport Wings 90, but this one has a 35 c.c. gas engine in it!



As always, model flying is not the only activity at the field. Hangar flying is a very important part of the day!



It is very nice to see more youngsters involve in the sport.

#### Jake's 1/3 Scale SPAD Build

Jake sent a few photos of his SPAD build in progress.



The fuselage in the bone.



Almost complete fuselage, still in the bone.



The engine on the test stand. Each cylinder is 60 c.c., total 120 c.c.! That should get the SPAD into the air.



The other side of the engine. It is a Valach VM 12012-4T Inline 4 Cycle engine. That little thing up front is a 32 X 12 propeller.



Time to break wind! The engine is on the engine break in stand.

Thank you for sharing your building project. Please keep the pictures/report coming. We'll be there for the maiden!

## 21 st Annual Fall RC Swap & Fun Fly

SWAP and Fly all day for \$5.00!

Saturday, September 9th, 2023 (Rain date Sunday the I0th)

The Flying Electrons Flying Site

N6I W17000 Kohler Lane, Menomonee Falls, Wisconsin

Gates open at 8:00AM

Open to the Public!

**Ample Parking, Food & Refreshments** available on site