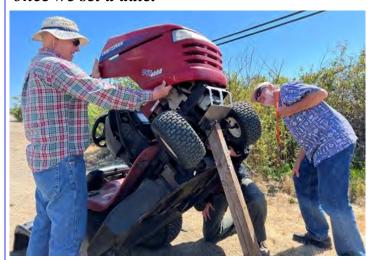

## What PCC Urgently Needs

PCC is in need of volunteers to operate the mower to keep the grass/weed down. We used to have a few members volunteered to do the mowing duty. Those members had moved on and we need some new volunteers to help out. Dave Santana is the guy who has been doing the mowing. He needs help.