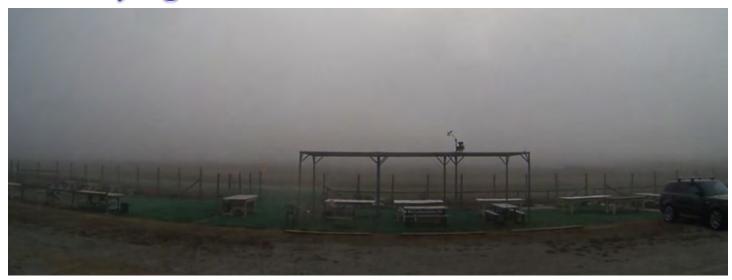

## **PCC** Flying Field

The summer fog is back, check the field camera before you head to the flying field. Or you might end up waiting for the fog to burn off, if it will!