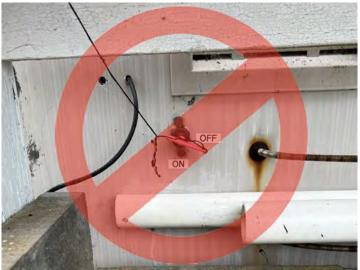

#### Charging Table Switch

Many occasions the switch key was found left in the switch from the flying session before. Please remove the key from the switch when you are done, and hang it on the hook where the string is attached. DO NOT leave key in the switch or left it on.