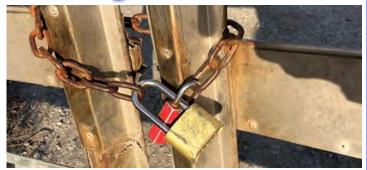

#### Securing The Gate

Make sure the gate is locked when you are the last one leaving the field.