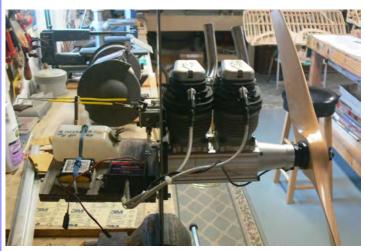

Here's another oldies, Ray's Hangar 9 Funtana X.



Red/White planes day!



And someone did not get the memo! It belongs to the Razon. A nice little high wing trainer with a 4C engine on it.



And a yellow one, this is Dave's 100 years old Telemaster!



Cruz's World Models Sport Wings 90, but this one has a 35 c.c. gas engine in it!



As always, model flying is not the only activity at the field. Hangar flying is a very important part of the day!



It is very nice to see more youngsters involve in the sport.

#### Jake's 1/3 Scale SPAD Build

Jake sent a few photos of his SPAD build in progress.



The fuselage in the bone.



Almost complete fuselage, still in the bone.



The engine on the test stand. Each cylinder is 60 c.c., total 120 c.c.! That should get the SPAD into the air.



The other side of the engine. It is a Valach VM 12012-4T Inline 4 Cycle engine. That little thing up front is a 32 X 12 propeller.



Time to break wind! The engine is on the engine break in stand.

Thank you for sharing your building project. Please keep the pictures/report coming. We'll be there for the maiden!

## 21 st Annual Fall RC Swap & Fun Fly

SWAP and Fly all day for \$5.00!

Saturday, September 9th, 2023 (Rain date Sunday the I0th)

The Flying Electrons Flying Site

N6I W17000 Kohler Lane, Menomonee Falls, Wisconsin

Gates open at 8:00AM

Open to the Public!

**Ample Parking, Food & Refreshments** available on site

\$5.00 Landing/Swap Fee for Pilots or Sellers

Vendors also Welcome!

Swap from your vehicle, tailgate, table or blanket

Informal Auction TBD at 12:00 Noon.

Swa